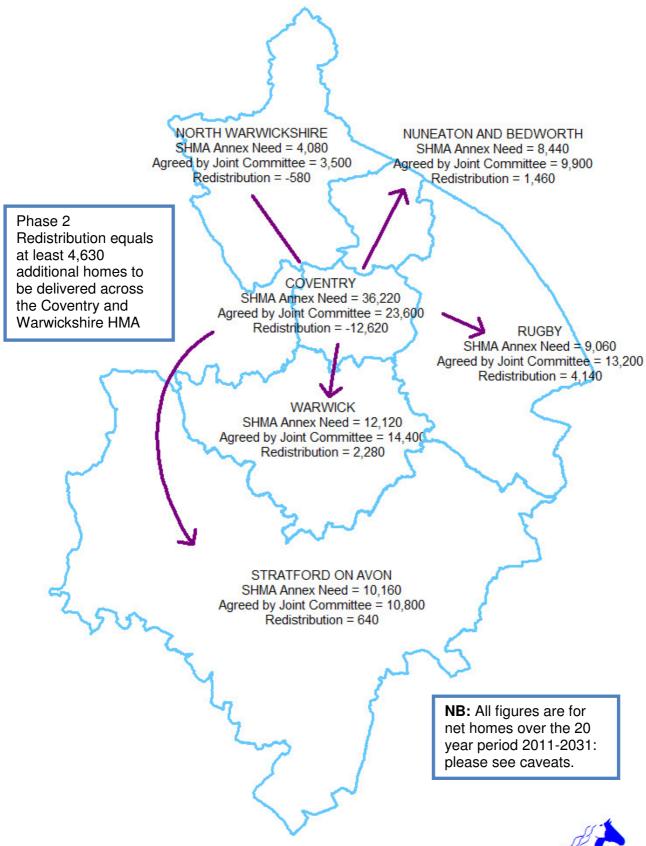

Appendix 2 – Graphical overview of housing need redistribution across Coventry and Warwickshire.

© Crown Copyright Reserved © Coventry City Council Licence No. 100026294 (2015)

Please note:

- i. The numbers for Stratford on Avon District Council are currently being considered as part of the Local Authorities on-going Local Plan examination, and as a result may increase above those identified in the map above.
- ii. The numbers for Rugby Borough Council are currently higher than those set out in their Adopted Core Strategy. The deliverability of the agreed figure is to be addressed as part of the Local Authorities Local Plan review process.
- iii. In relation to North Warwickshire Borough Council, it is understood that their identified shortfall may be considered as part of the Local Authorities Site Allocations Development Plan Document, currently being prepared.
- iv. The plan recently submitted by Warwick District Council is only scheduled to run to 2029. As such, any figures quoted in this plan may appear slightly different to those in the map above.